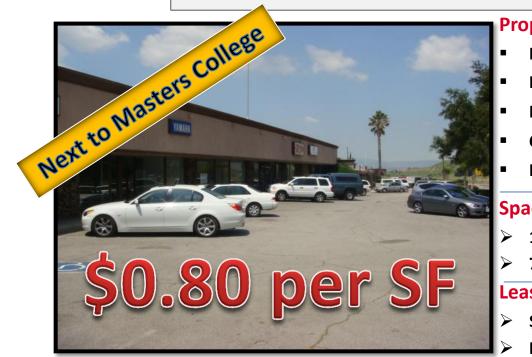

### Retail / Office for Lease at Arch Plaza 24601 – 24647 ARCH ST. NEWHALL, CA 91321

#### **Property Features:**

- Free Standing Building
- Highly Visible Corner Location
- Fantastic Lease Rate
- Convenient Free on Site Parking
- Building Recently Renovated

#### Lease Rate:

- ▶ \$0.80 \$1.30
- NNN Charge as low as \$0.19 P/SF